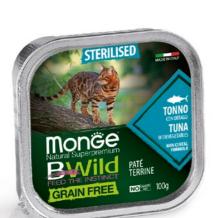

## **Paté terrine**

## STERILISED TUNA with vegetables

Monge Natural Superpremium BWild Grain Free Formula Sterilised Cat Tuna with vegetables (green beans and carrots) is a complete and balanced pet food for sterilised adult cats. Specially formulated for your sterilised cat's wellness through increased protein content to help maintain a slim body shape. The recipe is enhanced with xylo-oligosaccharides (XOS), next generation prebiotics, to support intestinal wellness. It contains yucca schidigera to limit faecal odours.