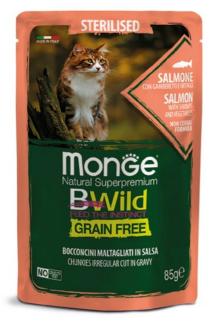

## Chunkies irregular cut in gravy STERILISED SALMON with shrimps and vegetables

Monge Natural Superpremium BWild Grain Free Formula Sterilised Cat Salmon with shrimps and vegetables (green beans and carrots) is a complete and balanced pet food for sterilised adult cats. Specially formulated for your sterilised cat's wellness through increased fibre content and reduced fat content to help maintain a slim body shape\*. The recipe is enhanced with shrimps, source of proteins with high biological value, and with xylo-oligosaccharides (XOS), next generation prebiotics, to support intestinal wellness. It contains yucca schidigera to limit faecal odours.