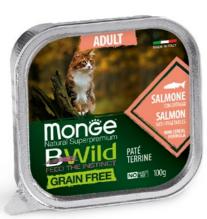

Monge Natural Superpremium BWild Grain Free Formula Adult Cat Salmon with vegetables (green beans and carrots) is a complete and balanced pet food for adult cats. Specially formulated for your cat's wellness through the selection of alternative non-cereal derivative carbohydrate sources such as green beans and carrots. The recipe is enhanced with xylo-oligosaccharides (XOS), next generation prebiotics, to support intestinal wellness. It contains yucca schidigera to limit faecal odours.

**COMPOSITION:** Salmon (26%), pork liver, chicken meat, fresh carrots (2%), dried tomato pomace, dried green beans 1% (equal to 4.3% of fresh green beans), minerals, hydrolysed animal protein, xylo-oligosaccharide (XOS 0.1%), yucca schidigera (0.1%), spirulina. **ANALYTICAL CONSTITUENTS:** Crude protein: 10%, Crude fibre: 1%, Crude fat: 5%, Crude ash: 1.6%, Moisture: 79%. **ADDITIVES:** NUTRITIONAL ADDITIVES/kg: Vitamin D3 294 IU, Vitamin E (all-rac-alpha-tocopheryl acetate 3a700i) 10.5 mg, Selenium (Sodium selenite 0.05 mg) 0.02 mg, Manganese (manganous sulphate monohydrate 7.5 mg) 2.4 mg, Zinc (Zinc oxide 35 mg): 28.1 mg, Copper (Copper (II) sulphate pentahydrate 3 mg) 0.76 mg, Iron (Iron (II) sulphate monohydrate 25 mg) 8.22 mg, Iodine (Calcium iodate anhydrous 0.4 mg) 0.26 mg, taurine 1,000 mg. **INSTRUCTIONS FOR USE:** Recommended daily feeding intakes for a medium-sized adult cat (4 kg): 180g, may be split into 2 meals. Individual nutritional requirements may vary due to size, age and living conditions of the animal. Serve at room temperature. Once opened, keep refrigerated and consume within 2 days. Do not open the package if it is damaged or swollen. Store in a cool and dry place. Fresh and clean water should be available at all times. When this product replaces another type of feed, it is recommended to introduce it gradually over a period of at least 1 week. Cat food only, not suitable for human consumption.