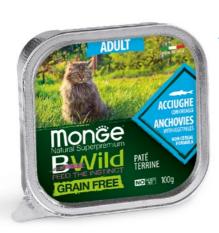

## **ADULT**

## ANCHOVIES with vegetables

Monge Natural Superpremium BWild Grain Free Formula Adult Cat Anchovies with vegetables (green beans and carrots) is a complete and balanced pet food for adult cats. Specially formulated for your cat's wellness through the selection of alternative non-cereal derivative carbohydrate sources such as green beans and carrots. The recipe is enhanced with xylo-oligosaccharides (XOS), next generation prebiotics, to support intestinal wellness. It contains yucca schidigera to limit faecal odours.

**COMPOSITION:** Anchovies (28%), pork liver, fresh carrots (2%), dried tomato pomace, dried green beans 1% (equal to 4.3% of fresh green beans), minerals, hydrolysed animal protein, xylo-oligosaccharide (XOS 0.1%), yucca schidigera (0.1%), spirulina. **ANALYTICAL CONSTITUENTS:** Crude protein: 10.5%, Crude fibre: 1%, Crude fat: 5%, Crude ash: 2%, Moisture: 79%. **ADDITIVES:** NUTRITIONAL ADDITIVES/kg: Vitamin D3 294 IU, Vitamin E (all-rac-alpha-tocopheryl acetate 3a700i) 10.5 mg, Selenium (Sodium selenite 0.05 mg) 0.02 mg, Manganese (manganous sulphate monohydrate 7.5 mg) 2.4 mg, Zinc (Zinc oxide 35 mg): 28.1 mg, Copper (Copper (II) sulphate pentahydrate 3 mg) 0.76 mg, Iron (Iron (II) sulphate monohydrate 25 mg) 8.22 mg, Iodine (Calcium iodate anhydrous 0.4 mg) 0.26 mg, taurine 1,000 mg. **INSTRUCTIONS FOR USE:** Recommended daily feeding intakes for a medium-sized adult cat (4 kg): 182g, may be split into 2 meals. Individual nutritional requirements may vary due to size, age and living conditions of the animal. Serve at room temperature. Once opened, keep refrigerated and consume within 2 days. Do not open the package if it is damaged or swollen. Store in a cool and dry place. Fresh and clean water should be available at all times. When this product replaces another type of feed, it is recommended to introduce it gradually over a period of at least 1 week. Cat food only, not suitable for human consumption.