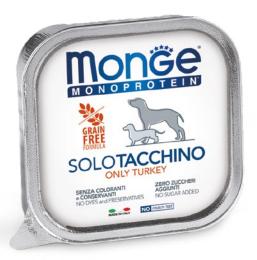

# PATÉ **ONLY TURKEY**

Paté formulated with unique animal protein source, selected turkey of highest quality. Products 100% Italian and highly palatable. A balanced food using vitamins A-E-D3 complex and essential micronutrients. Naturally, without coloring agents, preservatives and added sugars.

### COMPOSITION

Fresh turkey (equal to 100% of used meat), minerals.