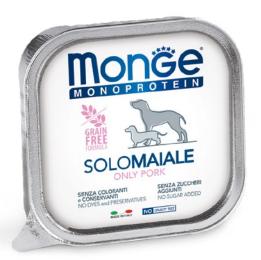

# PATÉ **ONLY PORK**

Paté formulated with unique animal protein source, selected pork of highest quality. Products 100% Italian and highly palatable. A balanced food using vitamins A-E-D3 complex and essential micronutrients. Naturally, without coloring agents, preservatives and added sugars.

#### COMPOSITION

Fresh pork (equal to 100% of used meat), minerals.