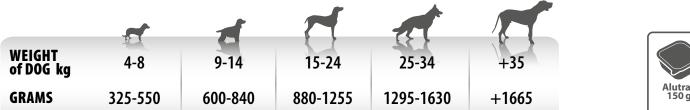

Daily ration can be divided between two meals. Adapt the quantity according to the size, activity and lifestyle of the animal. To be served at room temperature. Make sure fresh, clean water is always available. When this product replaces another type, it is advisable to introduce it gradually over a period of at least 1 week. Store in a cool, dry place. After opening, store in the fridge and use within 2 days. Do not open the alutray if swollen.