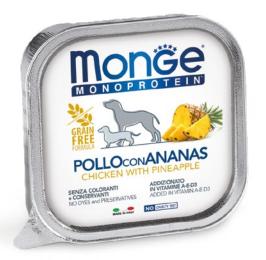

## PATÉ CHICKEN with PINEAPPLE

Paté formulated with unique animal protein source, selected chicken of highest quality, with fruit natural source of minerals and vitamines. Products 100% Italian and highly palatable. A balanced food using vitamins A-E-D3 complex and essential micronutrients. Naturally, without coloring agents, preservatives and added sugars.

## COMPOSITION

Fresh chicken (equal to 100% of used meat), tapioca (5%), pineapple (4%), minerals.