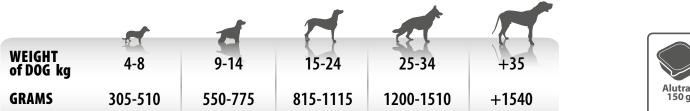

**RECOMMENDED DAILY FEEDING INTAKES (grams/day)** 

Daily ration can be divided between two meals. Adapt the quantity according to the size, activity and lifestyle of the animal. To be served at room temperature. Make sure fresh, clean water is always available. When this product replaces another type, it is advisable to introduce it gradually over a period of at least 1 week. Store in a cool, dry place. After opening, store in the fridge and use within 2 days. Do not open the alutray if swollen.