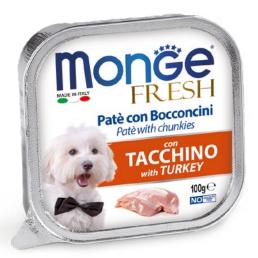

# PATÉ AND CHUNKIES WITH TURKEY

The delicious paté with fresh turkey is a complete food selected to support every day the well-being of your animal. The recipe has been formulated with a low sugar content and without hydrogenated fats. The soft and tasty paté with chunkies is ideal for small dogs and as a treat for bigger dogs. Monge Fresh is Made in Italy, No Cruelty Test and without artificial dyes and preservatives.

#### COMPOSITION

Meat and animal derivatives 80% (fresh turkey 10%), minerals.