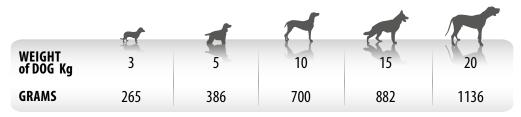

### RECOMMENDED DAILY FEEDING INTAKES (grams/day)

Recommended daily feeding intakes (see table) may be split into 2 daily meals. Individual nutritional requirements may vary due to size, age and activity level of the animal. Serve at room temperature. Once opened, keep refrigerated and consume within 2 days. Do not open the package if it is damaged or swollen. Store in a cool and dry place. Fresh and clean water should be available at all times. When this product replaces another type of feed, it is recommended to introduce it gradually over a period of at least 1 week. Dog food only, not suitable for human consumption.