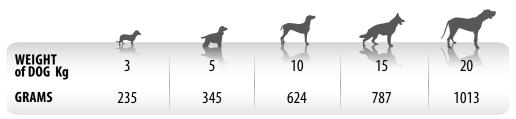

## RECOMMENDED DAILY FEEDING INTAKES (grams/day)

Recommended daily feeding intakes (see table) may be split into 2 daily meals. Individual nutritional requirements may vary due to size, age and activity level of the animal. Serve at room temperature. Once opened, keep refrigerated and consume within 2 days. Do not open the package if it is damaged or swollen. Store in a cool and dry place. Fresh and clean water should be available at all times. When this product replaces another type of feed, it is recommended to introduce it gradually over a period of at least 1 week. Dog food only, not suitable for human consumption.