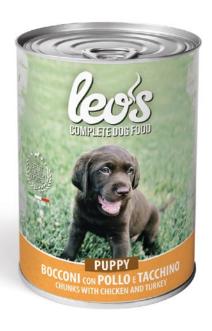

# PUPPY • CHUNKS WITH CHICKEN AND TURKEY

Leo's chunks: complete pet food formulated according to the age and physiological condition of the animal. Developed to provide a specific nutrition with the A-D3-E vitamins addition. Oven cooked chunkies in tasty gravy, ready to eat!