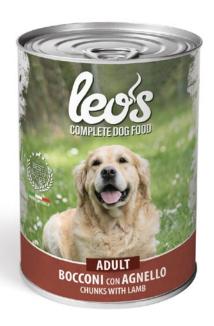

# ADULT • CHUNKS WITH LAMB

Leo's chunks: complete pet food formulated according to the age and physiological condition of the animal. Developed to provide a specific nutrition with the A-D3-E vitamins addition. Oven cooked chunkies in tasty gravy, ready to eat!