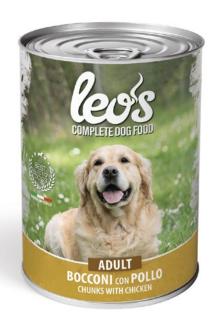

# ADULT • CHUNKS WITH CHICKEN

Leo's chunks: complete pet food formulated according to the age and physiological condition of the animal. Developed to provide a specific nutrition with the A-D3-E vitamins addition. Oven cooked chunkies in tasty gravy, ready to eat!