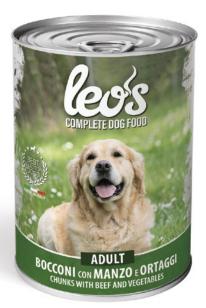

# ADULT • CHUNKS WITH BEEF AND VEGETABLES

Leo's chunks: complete pet food formulated according to the age and physiological condition of the animal. Developed to provide a specific nutrition with the A-D3-E vitamins addition. Oven cooked chunkies in tasty gravy, ready to eat!

# COMPOSITION

Meat and animal derivatives (beef 14%), vegetables 4%, cereals, derivatives of vegetable origin, minerals.

### ANALYTICAL CONSTITUENTS

Crude protein 7.8%, crude fibre 1%, crude fat 6%, crude ash 3%, Moisture 80%.

# ADDITIVES: NUTRITIONAL ADDITIVES/kg

Vitamin A (Retinyl Acetate) 1195 IU, Vitamin D3 160 IU, Vitamin E (all-rac-alpha-tocopheryl acetate 3a700i) 5 mg.