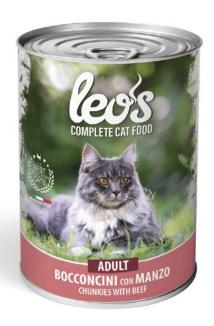

# ADULT • CHUNKIES WITH BEEF

Leo's chunks: complete pet food formulated according to the age and physiological condition of the animal. Developed to provide a specific nutrition with the A-D3-E vitamins addition. Oven cooked chunkies in tasty gravy, ready to eat!

# COMPOSITION

Meat and animal derivatives (beef 8%), cereals, eggs and egg derivatives, derivatives of vegetable origin, minerals.

# ANALYTICAL CONSTITUENTS

Crude protein 8%, crude fibre 1%, crude fat 6%, crude ash 3%, Moisture 80%.

# ADDITIVES: NUTRITIONAL ADDITIVES/kg

Vitamin A (Retinyl Acetate) 1200 IU, Vitamin D3 160 IU, Vitamin E (all-rac-alpha-tocopheryl acetate 3a700i) 5 mg.