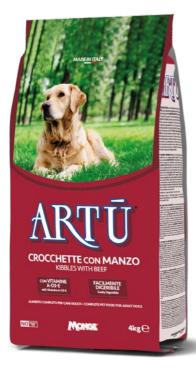

Pack size: 4kg - 20kg

## ADULT - DOG WITH BEEF

ARTÙ KIBBLES WITH BEEF is a complete pet food for adult dogs of every size. Its formulation is characterised by tasty and easily digestible ingredients like beef, a source of high biological value proteins, for a delicate digestion. A balanced recipe with vitamins A-D3-E to support the daily vitality of dogs. No added dyes and artificial preservatives.