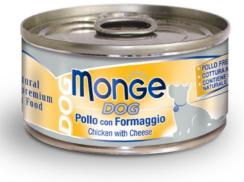

## **ADULT**

## CHICKEN FLAKES WITH CHEESE

MONGE DOG CHICKEN WITH CHEESE is a complementary food for adult dogs of every sizes. Tender oven-baked flakes of delicious chicken, created to delight the palate of our favourite pet. Enriched with cheese and tender meats selected for their nutritional properties; high digestibility and biological value. Made in Thailand with no added colourings and no preservatives. No Cruelty Test.