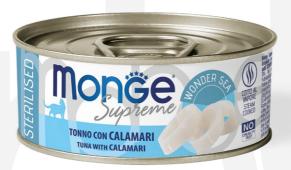

## **STERILISED**

## **TUNA** FLAKES **WITH CALAMARI**

MONGE SUPREME STERILISED CAT TUNA WITH CALAMARI is a balanced pet food for sterilised adult cats.

The first ingredient is oceanic tuna and the formulation is enriched with Fructo-oligosaccharides (FOS), prebiotics that support intestinal wellness.

Specifically formulated with selected ingredients such as calamari, particularly rich in high biological value protein, and vitamin E, an antioxidant to neutralise free radicals and to support the daily vitality of our cats.