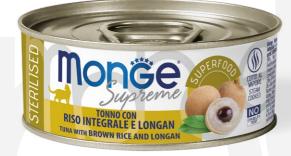

## **STERILISED**

## TUNA FLAKES WITH BROWN RICE AND LONGAN

MONGE SUPREME STERILISED CAT TUNA WITH BROWN RICE AND LONGAN is a balanced pet food for sterilised adult cats. Specifically formulated to maintain an ideal body weight, thanks to the presence of brown rice, a superfood and a soruce of vegetable fibres for regular intestinal transit.