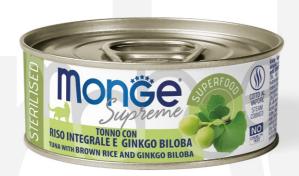

## **STERILISED**

## **TUNA** FLAKES WITH BROWN RICE **AND GINKGO BILOBA**

MONGE SUPREME STERILISED CATTUNA WITH BROWN RICE AND GINKGO BILOBA is a balanced pet food for sterilised adult cats. Specifically formulated to maintain an ideal body weight, thanks to the presence of brown rice, a superfood and a source of vegetable fibres for regular intestinal transit.

The first ingredient is oceanic tuna and the formulation is enriched with Fructo-oligosaccharides (FOS), prebiotics that support the immune system.

With the inclusion of selected ingredients such as Ginkgo Biloba, energising superfood particularly rich in vitamins to support the daily vitality of our cats.