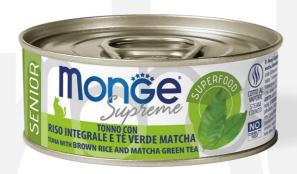

## **SENIOR**

## TUNA FLAKES WITH BROWN RICE AND MATCHA GREEN TEA

MONGE SUPREME SENIOR CAT TUNA WITH BROWN RICE AND MATCHA GREEN TEA is a balanced pet food for adult senior cats. Specifically formulated to maintain an ideal body weight, thanks to the presence of brown rice, a superfood and a source of vegetable fibre for regular intestinal transit.

Pack size: 80g

COMPLEMENTARY PET FOOD FOR SENIOR CATS