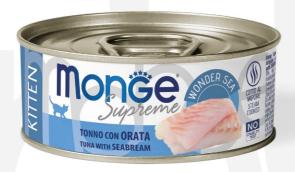

## KITTEN

## **TUNA** FLAKES **WITH SEABREAM**

MONGE SUPREME KITTEN TUNA WITH SEABREAM is a balanced pet food for kittens.

The first ingredient is oceanic tuna and the formulation is enriched with Fructo-oligosaccharides (FOS), prebiotics that support intestinal wellness.

Specifically formulated with selected ingredients such as seabream, particularly rich in high biological value proteins, and vitamin E, an antioxidant to neutralise free radicals and to support the daily vitality of our kittens.