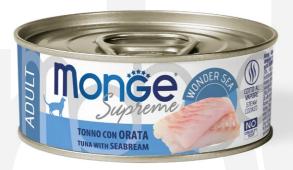

## **ADULT**

## **TUNA** FLAKES **WITH SEABREAM**

MONGE SUPREME ADULT CAT TUNA WITH SEABREAM is a balanced pet food for adult cats.

The first ingredient is oceanic tuna and the formulation is enriched with Fructo-oligosaccharides (FOS), prebiotics to support intestinal wellness.

Specifically formulated with selected ingredients such as seabream, particularly rich in high biological value protein, and vitamin E, an antioxidant to neutralise free radicals and to support the daily vitality of our cats.