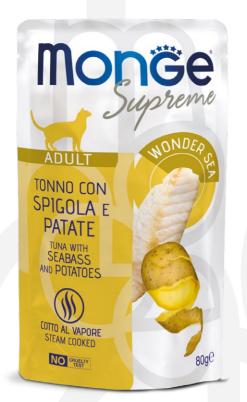

## TUNA FLAKES WITH SEABASS AND POTATOES

MONGE SUPREME ADULT CAT TUNA WITH SEABASS AND POTATOES is a balanced pet food for adult cats. Specifically formulated to maintain an ideal body weight thanks to the presence of seabass, a source of high biological protein value, to support lean mass.

The first ingredient is oceanic tuna and the formulation is enriched with Fructo-oligosaccharides (FOS), prebiotics that support intestinal wellness.

Selected ingredients such as potatoes, a natural source of fibre and minerals, help support your cat's daily life.

**COMPOSITION:** Tuna (*Katsuwonus pelamis*) 50%, seabass (*Dicentrarchus labrax*) 4%, potatoes 4%, rice, Sunflower purified vegetable oil, Fructo-oligosaccharides (F.O.S.) 0.04%.

**ANALYTICAL CONSTITUENTS:** Crude Protein 15%, Crude Fibre 0.1%, Crude Fat 2.5%, Crude Ash 2%, Moisture 79.0%. (NRC 2006) Metabolized Energy: 933 kcal/kg