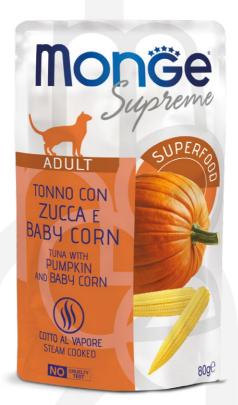

## **TUNA** FLAKES **WITH PUMPKIN** AND BABY CORN

MONGE SUPREME ADULT CAT TUNA WITH PUMPKIN AND BABY CORN is a balanced pet food for adult cats. Specifically formulated to maintain an ideal body weight thanks to the presence of baby corn, a natural source of easily digestible carbohydrates and vegetable fibres.

The first ingredient is oceanic tuna and the formulation is enriched with Fructo-oligosaccharides (FOS), prebiotics that support intestinal wellness.

Selected ingredients such as pumpkin, a superfood particularly rich in antioxidants and minerals, help neutralise free radicals and support your cat's daily life.

**COMPOSITION:** Tuna (Katsuwonus pelamis) 50%, pumpkin 4%, baby corn 4%, rice, Sunflower purified vegetable oil, Fructo-oligosaccharides (F.O.S.) 0.04%.

**ANALYTICAL CONSTITUENTS:** Crude Protein 14%, Crude Fibre 0.1%, Crude Fat 2%, Crude Ash 2%, Moisture 79.0%.