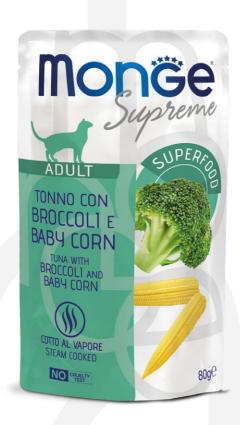

## **TUNA** FLAKES WITH BROCCOLI **AND BABY CORN**

MONGE SUPREME ADULT CAT TUNA WITH BROCCOLI AND BABY CORN is a balanced pet food for adult cats. Specifically formulated to maintain an ideal body weight thanks to the presence of baby corn, a natural source of easily digestible carbohydrates and vegetable fibres.

**COMPOSITION:** Tuna (Katsuwonus pelamis) 50%, broccoli 4%, baby corn 4%, rice, Sunflower purified vegetable oil, Fructo-oligosaccharides (F.O.S.) 0.04%.

**ANALYTICAL CONSTITUENTS:** Crude Protein 14%, Crude Fibre 0.1%, Crude Fat 2%, Crude Ash 2%, Moisture 80.0%.

Pack size: 80a

**COMPLEMENTARY PET FOOD FOR ADULT CATS** 