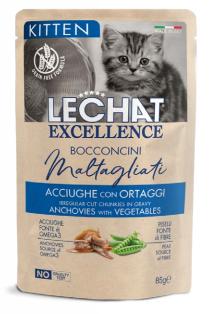

# KITTEN • IRREGULAR CUT CHUNKIES ANCHOVIES with VEGETABLES

Le Chat Excellence Kitten Anchovies with Vegetables is a complete and balanced pet food for growing kittens. Irregular cut chunkies in gravy formulated for your kitten's wellness through the selection of alternative non-cereal derivative carbohydrate sources, such as peas, and anchovies, source of omega-3 fatty acids (DHA), to support the regular development of their visual and neurological system. Made in Italy, No Cruelty Test and no added dyes and artificial preservatives.

### COMPOSITION

Fish and fish derivatives (Anchovies 28%), meat and animal derivatives, vegetables 4% (peas 4%), minerals.