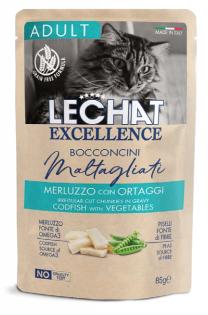

# ADULT • IRREGULAR CUT CHUNKIES CODFISH with VEGETABLES

Le Chat Excellence Adult Cat Codfish with Vegetables is a complete and balanced pet food for adult cats. Irregular cut chunkies in gravy formulated for your cat's wellness through the selection of alternative non-cereal derivative carbohydrate sources, such as peas, and codfish, a source of proteins, to help maintain lean mass. Le Chat Excellence is Made in Italy, No Cruelty Test and without added dyes and artificial preservatives.

### COMPOSITION

Fish and fish derivatives (Codfish 26%), meat and animal derivatives, vegetables 4% (peas 4%), minerals.