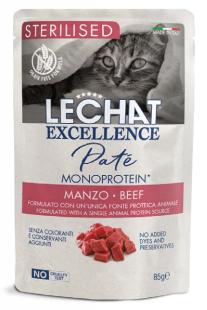

# STERILISED • PATÉ MONOPROTEIN\* BEEF

**LeChat Excellence Sterilised Cat Paté Monoprotein\* Beef** is a complete and balanced pet food for adult cats. The tasty paté has been developed for your sterilised cat's wellness thanks to the \*formulation with a single animal protein source, beef, and without added cereals. Made in Italy, No Cruelty Test and no added dyes and artificial preservatives.

## COMPOSITION

Meat and animal derivatives 50% (beef equal to 100% of the meat used), vegetables, yeasts, minerals, derivatives of vegetable origin.