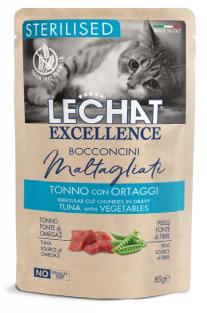

# STERILISED • IRREGULAR CUT CHUNKIES TUNA with VEGETABLES

Le Chat Excellence Sterilised Cat Tuna with Vegetables is a complete and balanced pet food for adult cats. Irregular cut chunkies in gravy formulated for your sterilised cat's wellness through the selection of alternative non-cereal derivative carbohydrate sources, such as peas, and tuna, a source of omega-3 fatty acids, to help maintain a shiny coat. Made in Italy, No Cruelty Test and no added dyes and artificial preservatives.

## COMPOSITION

Fish and fish derivatives (Tuna 26%), meat and animal derivatives, vegetables 4% (peas 4%), minerals, derivatives of vegetable origin.