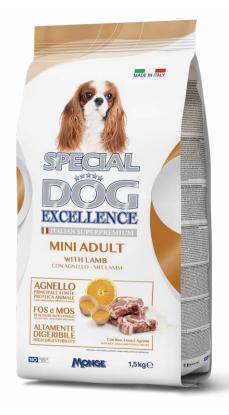

pet food for adult dog of small size with rice, eggs and citrus fruits. Special Dog Excellence is the product line created to offer only the best for your dogs. A complete pet food formulated with ingredients that support every day the wellbeing of our four legged friends. Recipes with high quality feed materials like linseed, source of omega-3 fatty acids, which can support the wellness of skin and coat, and citrus fruits, source of vitamin C for the physiological function of the immune system. No added dyes and artificial preservatives.

## COMPLETE PET FOOD FOR MINI ADULT DOGS

**COMPOSITION:** Dried lamb (19.5%), rice (15%), maize, dried chicken, animal fat (chicken oil purified 99.5%), wheat, hydrolysed animal protein (liver), dried beet pulp, dried salmon, dried whole eggs (1%), brewer's yeast, linseed (1%), dried citrus pulp (1%), fructooligosaccharides (FOS - 0.4%), yeasts products (mannan-oligosaccharides - MOS 0.3%), minerals, yucca schidigera.