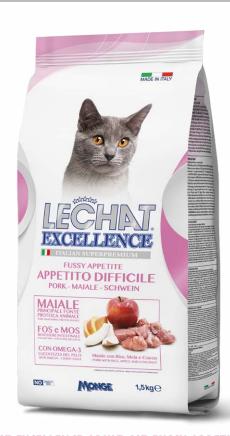

## LE CHAT EXCELLENCE ADULT CAT FUSSY APPETITE PORK is a

complete pet food for adult cats that have fussy appetites with Rice, Apple and Coconut. Le Chat Excellence is the product line created to offer your cat only the best. A complete pet food formulated with ingredients which guarantee every day the wellbeing of our four-legged friends. Recipes with high quality raw materials like eggs and pork, source of highly palatable proteins and with elevated biological values, for cats with fussy appetites. Formulated with apple pulp and prebiotics (MOS and FOS), source of soluble fiber for the physiological regularity of the intestinal tract. It also contains salmon oil, source of omega-3 fatty acids for a shiny coat, and dried coconut pulp. No added dyes and artificial preservatives.