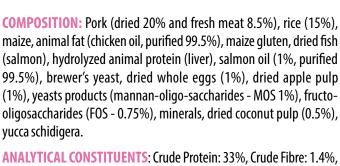

## **PORK**

## COMPLETE PET FOOD FOR ADULT FUSSYCAT

ANALYTICAL CONSTITUENTS: Crude Protein: 33%, Crude Fibre: 1.4%, Crude Fat: 17%, Crude Ash: 6%, Calcium: 1%, Phosphorus 0.9%, n-3 fatty acids: 0.9%. Metabolized Energy: 4,250 kcal/kg.

ADDITIVES: NUTRITIONAL ADDITIVES/kg: Vitamin A (Retinyl Acetate) 30,700 IU, Vitamin D3 1,610 IU, Vitamin E (all-rac-alpha-tocopheryl acetate) 72 mg, Selenium (Sodium selenite 0.38 mg) 0.17 mg, Manganese (manganous sulphate monohydrate 80 mg) 26 mg, Zinc (Zinc oxide 152 mg) 122 mg, Copper (Copper (II) sulphate pentahydrate 41 mg) 10 mg, Iron (Iron (II) sulphate monohydrate 266 mg) 87.5 mg, lodine (Calcium iodate anhydrous 2.1 mg) 1.4 mg, DL-methionine technically pure: 1,000 mg, taurine: 1,200 mg. TECHNOLOGICAL ADDITIVES: Antioxidants.