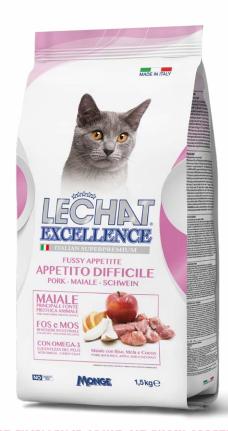

## LE CHAT EXCELLENCE ADULT CAT FUSSY APPETITE PORK is a

complete pet food for adult cats that have fussy appetites with Rice, Apple and Coconut. Le Chat Excellence is the product line created to offer your cat only the best. A complete pet food formulated with ingredients which guarantee every day the wellbeing of our four-legged friends. Recipes with high quality raw materials like eggs and pork, source of highly palatable proteins and with elevated biological values, for cats with fussy appetites. Formulated with apple pulp and prebiotics (MOS and FOS), source of soluble fiber for the physiological regularity of the intestinal tract. It also contains salmon oil, source of omega-3 fatty acids for a shiny coat, and dried coconut pulp. No added dyes and artificial preservatives.