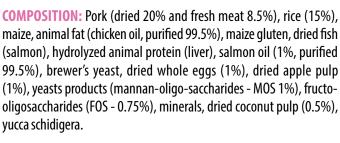

## **PORK**

## COMPLETE PET FOOD FOR ADULT FUSSYCAT

ANALYTICAL CONSTITUENTS: Crude Protein: 33%, Crude Fibre: 1.4%, Crude Fat: 17%, Crude Ash: 6%, Calcium: 1%, Phosphorus 0.9%, n-3 fatty acids: 0.9%. Metabolized Energy: 4,250 kcal/kg.

**ADDITIVES:** NUTRITIONAL ADDITIVES/kg: Vitamin A (Retinyl Acetate) 30,700 IU, Vitamin D3 1,610 IU, Vitamin E (all-rac-alpha-tocopheryl acetate) 72 mg, Selenium (Sodium selenite 0.38 mg) 0.17 mg, Manganese (manganous sulphate monohydrate 80 mg) 26 mg, Zinc (Zinc oxide 152 mg) 122 mg, Copper (Copper (II) sulphate pentahydrate 41 mg) 10 mg, Iron (Iron (II) sulphate monohydrate 266 mg) 87.5 mg, lodine (Calcium iodate anhydrous 2.1 mg) 1.4 mg, DL-methionine technically pure: 1,000 mg, taurine: 1,200 mg. TECHNOLOGICAL ADDITIVES: Antioxidants.