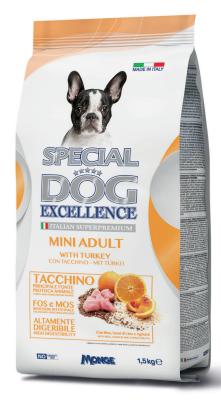

**SPECIAL DOG EXCELLENCE MINI ADULT WITH TURKEY** is a complete pet food for adult dog of small size with rice, linseed and citrus fruits. Special Dog Excellence is the product line created to offer only the best for your dogs. A complete pet food formulated with ingredients that support every day the wellbeing of our four legged friends. Recipes with high quality feed materials like linseed, source of omega-3 fatty acids, which can support the wellness of skin and coat, and citrus fruits, source of vitamin C for the physiological function of the immune system. No added dyes and artificial preservatives.

## **COMPLETE PET FOOD** FOR MINI ADULT DOGS

**COMPOSITION:** Dried turkey (20%), rice (15%), maize, animal fat (chicken oil purified 99.5%), wheat, hydrolysed animal protein (liver), dried beet pulp, dried salmon, dried whole eggs (1%), brewer's yeast, linseed (1%), dried citrus pulp (1%), fructo-oligosaccharides (FOS - 0.4%), yeasts products (mannan-oligo-saccharides MOS 0.3%), minerals, yucca schidigera.