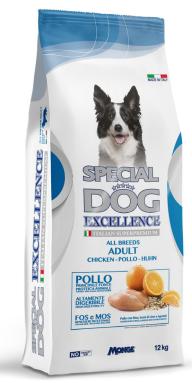

## SPECIAL DOG EXCELLENCE ALL BREEDS ADULT CHICKEN is a

complete pet food for adult dog of all size with rice, linseed and citrus fruits. Special Dog Excellence is the product line created to offer only the best for your dogs. A complete pet food formulated with ingredients which guarantee every day the wellbeing of our four legged friends. Recipes with high quality of feed materials like linseed, source of omega-3 fatty acids, which can support the wellness of skin and coat, and citrus fruits, source of vitamin C for the physiological function of the immune system.

## COMPLETE PET FOOD FOR ADULT DOGS OF ALL SIZE

**COMPOSITION:** Dried chicken meat (28%), rice (18%), maize, animal fat (chicken oil purified 99.5%), wheat, hydrolysed animal proteins, eggs dried (2%), brewers' yeast, linseed (1%), citrus pulp (1%), manno-oligo-saccharides (M.0.S-1%), yeasts products (F.0.S.-fructo-oligosaccharides-0.75%), yucca schidigera, sodium chloride.