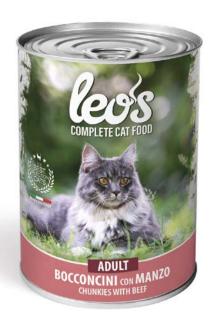

# ADULT • CHUNKIES WITH BEEF

Leo's chunks: complete pet food formulated according to the age and physiological condition of the animal. Developed to provide a specific nutrition with the A-D3-E vitamins addition. Oven cooked chunkies in tasty gravy, ready to eat!

### **COMPOSITION:**

Meat and animal derivatives (beef 8%), cereals, eggs and egg derivatives, derivatives of vegetable origin, minerals.

### ANALYTICAL CONSTITUENTS:

Crude protein 8%, crude fibre 1%, crude fat 6%, crude ash 3%. Moisture 80%.

### ADDITIVES (PER KG):

NUTRITIONAL ADDITIVES: Vitamin A (Retinyl Acetate) 1200 IU, Vitamin D3 160 IU, Vitamin E (all-rac-alpha-tocopheryl acetate) 5 mg.