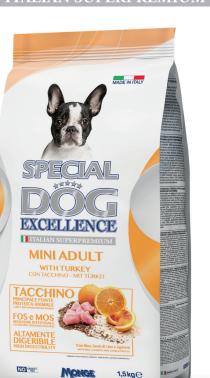

**SPECIAL DOG EXCELLENCE MINI ADULT WITH TURKEY** is a complete pet food for adult dog of small size with rice, linseed and citrus fruits. Special Dog Excellence is the product line created to offer only the best for your dogs. A complete pet food formulated with ingredients that support every day the wellbeing of our four legged friends. Recipes with high quality feed materials like linseed, source of omega-3 fatty acids, which can support the wellness of skin and coat, and citrus fruits, source of vitamin C for the physiological function of the immune system. No added dyes and artificial preservatives.

## MINI ADULT WITH TURKEY

## COMPLETE PET FOOD FOR MINI ADULT DOGS

**COMPOSITION:** Dried turkey (20%), rice (15%), maize, animal fat (chicken oil purified 99.5%), wheat, hydrolysed animal protein (liver), dried beet pulp, dried salmon, dried whole eggs (1%), brewer's yeast, linseed (1%), dried citrus pulp (1%), fructo-oligosaccharides (FOS - 0.4%), yeasts products (mannan-oligo-saccharides MOS 0.3%), minerals, yucca schidigera.