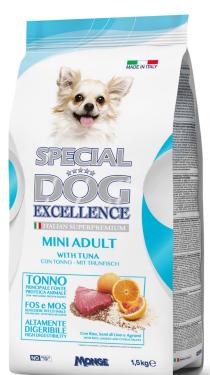

11

198

165

132

**SPECIAL DOG EXCELLENCE MINI ADULT WITH TUNA** is a complete pet food for adult dog of small size with rice, linseed and citrus fruits. Special Dog Excellence is the product line created to offer only the best for your dogs. A complete pet food formulated with ingredients that support every day the wellbeing of our four legged friends. Recipes with high quality feed materials like linseed, source of omega-3 fatty acids, which can support the wellness of skin and coat, and citrus fruits, source of vitamin C for the physiological function of the immune system. No added dyes and artificial preservatives.