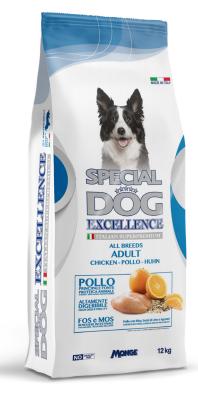

## SPECIAL DOG EXCELLENCE ALL BREEDS ADULT CHICKEN is a

complete pet food for adult dog of all size with rice, linseed and citrus fruits. Special Dog Excellence is the product line created to offer only the best for your dogs. A complete pet food formulated with ingredients which quarantee every day the wellbeing of our four legged friends. Recipes with high quality of feed materials like linseed, source of omega-3 fatty acids, which can support the wellness of skin and coat, and citrus fruits, source of vitamin C for the physiological function of the immune system.

12kg