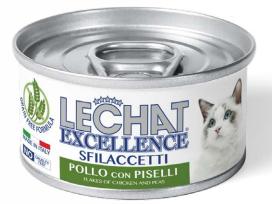

# FLAKES CHICKEN with PEAS

**Le Chat Excellence** chicken with peas is a complete pet food for adult cats. \*Formulated with a single animal protein source: chicken. The recipe is developed without using cereals and is enhanced with vitamins and minerals to offer a complete and balanced solution. No dyes and preservatives added.

### COMPOSIZIONE

Chicken 60% (equal to 100% of used meat), peas 4.2%, vegetal oils and fats (sunflower oil refined), minerals.