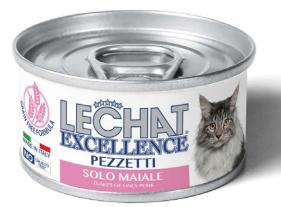

# FLAKES ONLY PORK

**Le Chat Excellence** Only Pork is a complete pet food for adult cats. \*Formulated with a single animal protein source: pork. The recipe is developed without using cereals and is enhanced with vitamins and minerals to offer a complete and balanced solution. No dyes and preservatives added.

# COMPOSIZIONE

Pork 60% (equal to 100% of meat used), minerals.