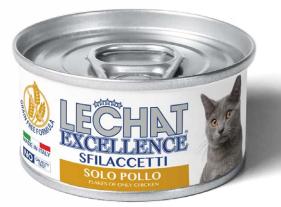

# FLAKES ONLY CHICKEN

**Le Chat Excellence** Only Chicken is a complete pet food for adult cats. \*Formulated with a single animal protein source: chicken. The recipe is developed without using cereals and is enhanced with vitamins and minerals to offer a complete and balanced solution. No dyes and preservatives added.

## COMPOSIZIONE

Chicken 60% (equal to 100% of used meat), minerals.