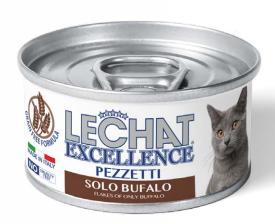

# FLAKES ONLY BUFFALO

**Le Chat Excellence** Only Buffalo is a complete pet food for adult cats. \*Formulated with a single animal protein source: buffalo. The recipe is developed without using cereals and is enhanced with vitamins and minerals to offer a complete and balanced solution. No dyes and preservatives added.

## COMPOSIZIONE

Buffalo 60% (equal to 100% of meat used), minerals.