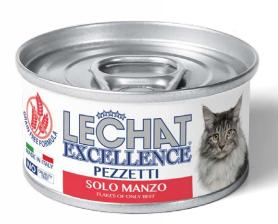

**Le Chat Excellence** is a product line designed to offer only the best to your cat. A complete and balanced diet, specially formulated to support the daily well-being of your cat respecting its nutritional needs.

# FLAKES ONLY BEEF

**Le Chat Excellence** Only Beef is a complete pet food for adult cats. \*Formulated with a single animal protein source: beef. The recipe is developed without using cereals and is enhanced with vitamins and minerals to offer a complete and balanced solution. No dyes and preservatives added.