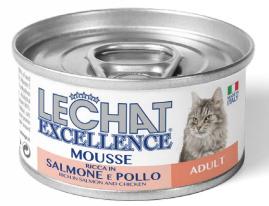

# MOUSSE • ADULT RICH IN SALMON and CHICKEN

Le Chat Excellence Mousse Adult Cat Rich in Salmon and Chicken is a complete pet food for adult cats. This soft and delicate mix enhances product's palatability. The recipe is formulated with a balanced combination of copper and zinc to support natural skin defence. No dyes and preservatives added.

## COMPOSITION

Fish and fish derivatives (salmon 26%), meat and animal derivatives (fresh chicken 16%), oils and fats, minerals, sugars.