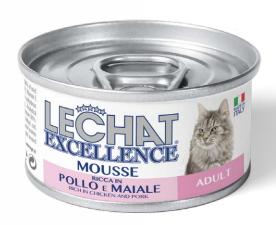

# MOUSSE • ADULT RICHIN CHICKEN and PORK

**Le Chat Excellence** Mousse Adult Cat Rich in Chicken and Pork is a complete pet food for adult cats. This soft and delicate mix enhances product's palatability. The recipe is formulated with a balanced combination of copper and zinc to support natural skin defence. No dyes and preservatives added.

# COMPOSITION

Meat and animal derivatives (chicken 35% and pork liver 15%), oils and fats, fish and fish derivatives, minerals, sugars.