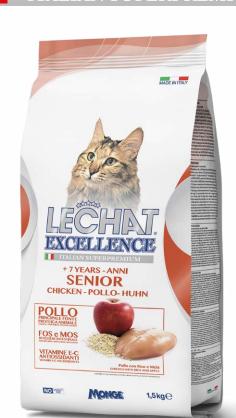

**LE CHAT EXCELLENCE** +7 YEARS SENIOR CAT CHICKEN is a complete pet food for adult cats with rice and apple. Le Chat Excellence is the product line created to offer only the best for your cats. A complete pet food formulated with ingredients, which guarantee every day the wellbeing of our four legged friends. Recipes with high quality of feed materials like: salmon oil, source of omega-3 fatty acids, and antioxidants, like vitamins E e C, to help address common agerelated issues; taurine helps to maintain the vitality; fructo-oligosaccharides and manno-oligo-saccharides support the regular intestinal transit and the wellness of bacterial intestinal flora of animals; apple pulp, source of soluble fibers, helps to regulate the intestinal tract.

## COMPLETE PET FOOD FOR SENIOR CAT +(7 YEARS)

**COMPOSITION:** Dried chicken meat (27%), rice (21%), maize, animal fat (chicken oil purified 99.5%), dried beet pulp, brewers' yeast, hydrolysed animal proteins, dried fish (salmon), salmon oil (1%, purified 99.5%), dried apple pulp (1%), manno-oligo-saccharides (M.O.S. – 1%), yeasts products (F.O.S. – fructo-oligosaccharides – 0.75%), yucca schidigera.