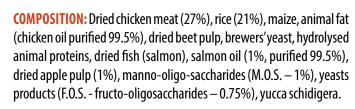

ANALYTICAL CONSTITUENTS: Crude protein 29%, Crude fibre 2.5%, Crude fats 15.5%, Crude ash 6.5%, Calcium 1.2%, Phosphorus 0.8%, n-3 fatty acids: 0.3%.

ADDITIVES: NUTRITIONAL ADDITIVES: Vitamin A (retinyl acetate): 20,000 IU/kg, Vitamin D3: 1,400 IU/kg, Vitamin E (all-rac-alpha tocopheril acetate): 60 mg/kg, Vitamin C 570 mg/kg, selenium (sodium selenite 0.17 mg/kg): 0.07 mg/kg, manganese (manganous sulphate monohydrate 26 mg/kg): 8.5 mg/kg, zinc (zinc oxide 122 mg/kg): 98 mg/kg, copper (Copper (II) sulphate pentahydrate 10.5 mg/kg): 2.6 mg/kg, iron (Iron (II) sulphate monohydrate 87.5 mg/kg): 28.8 mg/ kg, iodine (calcium iodate anhydrous 1.4 mg/kg): 0.9 mg/kg, DLmethionine technically pure: 1,000 mg/kg, taurine: 2,100 mg/kg. **TECHNOLOGICAL ADDITIVES: Antioxidants.** 