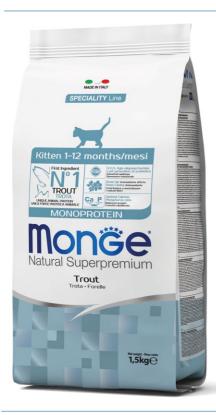

## **KITTEN - TROUT**

## COMPLETE PET FOOD FOR GROWING KITTENS

Monge Natural Superpremium Monoprotein\* Kitten Trout is a complete and balanced pet food for kittens. Specially developed for the well-being of your kitten thanks to the optimal calcium and phosphorus ratio for balanced growth. \*Formulated with a single source of animal protein, with trout as the first ingredient. The formulation is enriched with XOS (Xylo-oligosaccharides), next generation prebiotics to support intestinal wellness. The inclusion of select ingredients, such as rose hip with antioxidant compounds to neutralize free radicals, and yucca schidigera to limit intestinal odours, is the result of Made in Italy research to support the quality of our kitten's life. No added dyes and artificial preservatives.

**COMPOSITION:** Dried trout (30%), rice, animal fat (chicken oil purified at 99.5%), maize, maize gluten, potato protein, potatoes, dried beet pulp, hydrolysed animal proteins (liver), minerals, fish oil (salmon oil), brewer's yeast, pea fibre, xylo-oligosaccharides (XOS 0.3%), yucca schidigera (0.1%), products from the processing of herbs (rose hip 0.1%). **ANALYTICAL CONSTITUENTS:** Crude Protein: 33%, Crude Fibre: 2.5%, Crude Fat: 20%, Crude Ash: 8%, Calcium: 1%, Phosphorus: 0.8%, n-3 Fatty Acids: 0.5%, n-6 Fatty Acids: 4.2%. Metabolized Energy: 4,220 kcal/kg. **ADDITIVES:** NUTRITIONAL ADDITIVES/kg: Vitamin A (Retinyl Acetate) 30,700 lU, Vitamin D3 1,610 lU, Vitamin E (all-racalpha-tocopheryl-acetate) 72 mg, Selenium (Sodium selenite 0.4 mg) 0.18 mg, Manganese (manganous sulphate monohydrate 60 mg) 19.9 mg, Zinc (Zinc oxide 180 mg) 144 mg, Copper (Copper (II) sulphate pentahydrate 24 mg) 6 mg, Iron (Iron (II) sulphate monohydrate 200 mg) 65.8 mg, Iodine (Calcium iodate anhydrous 2.4 mg) 1.6 mg, L-carnitine: 1,000 mg, DL-Methionine (Technically pure) 1,000 mg, Taurine 1,000 mg. TECHNOLOGICAL ADDITIVES: Tocopherol extracts from vegetable oils. **INSTRUCTIONS FOR USE:** Recommended daily feeding intakes (see table) may be split into 3 daily meals. Individual nutritional requirements may vary due to size, age and activity level of the animal. Be sure to have clean and fresh water available at all times. When this product replaces another type of feed and/or diet it is advised to introduce it gradually over a period of at least one week. \*It may contain traces of other protein source. Pet food only, not suitable for human consumption.